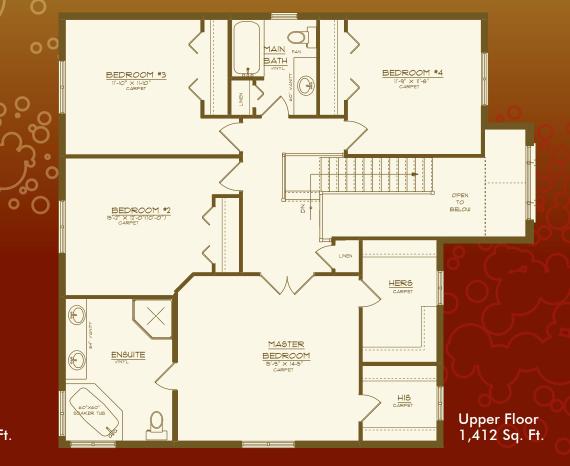

## The Gooperage

**Square Footage: 2,672** 

Bedrooms: 4

Bathrooms: 2.5

Storeys: 2

Lot Width: 48 ft.

4 Bedroom, 2 storey, double garage, 2 1/2 baths, great room, main floor dining & living rooms, main floormud & laundry, master ensuite and his & hers walk in closets.

## The Cooperage 2,672 sq. ft.

Main Floor 1,260 Sq. Ft.

All drawings are artist concepts of the final product and may be revised and/or improved as necessitated by Architectural controls. All floor plans are approximate dimensions. Floor areas shown include "open to below" but do not include garage or basement areas. E. & O. E.