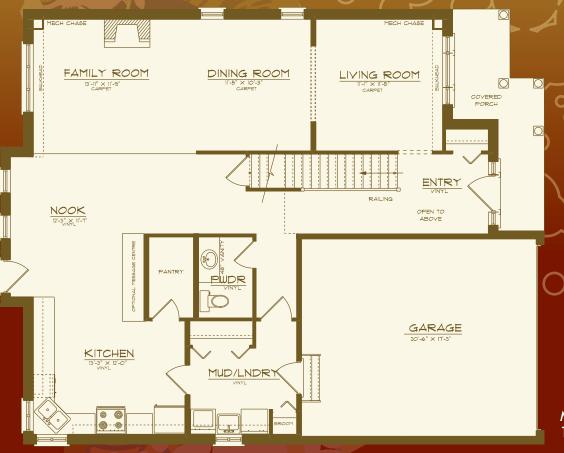

## The Gooperage

**Square Footage: 2,672** 

Bedrooms: 4

Bathrooms: 2.5

Storeys: 2

Lot Width: 48 ft.

4 Bedroom, 2 storey, double garage, 2 1/2 baths, great room, main floor dining & living rooms, main floormud & laundry, master ensuite and his & hers walk in closets.

## The Cooperage 2,672 sq. ft.

Main Floor 1,260 Sq. Ft.

All drawings are artist concepts of the final product and may be revised and/or improved as necessitated by Architectural controls. All floor plans are approximate dimensions. Floor areas shown include "open to below" but do not include garage or basement areas. E. & O. E.