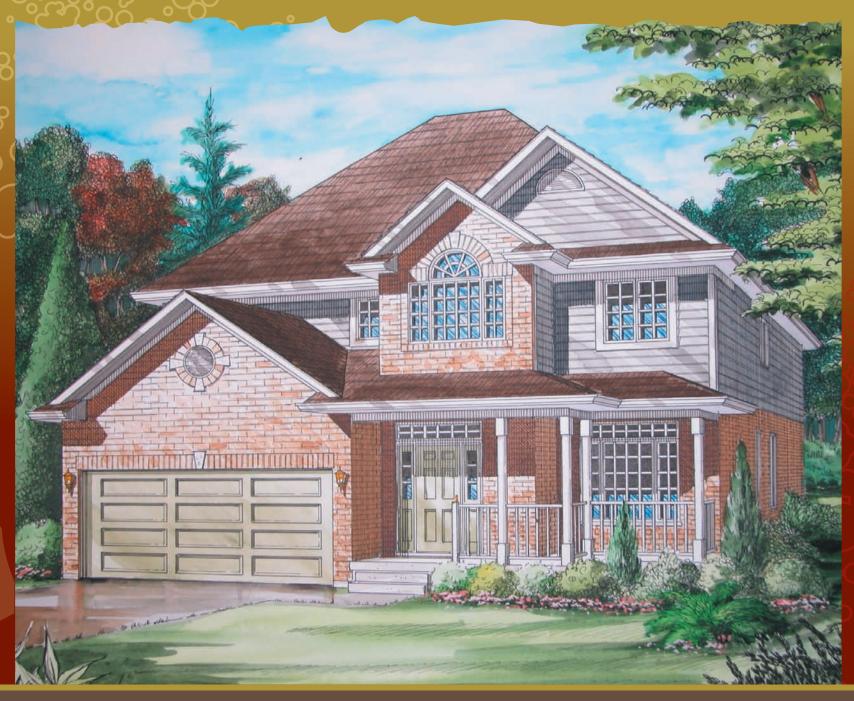

## The Gooperage

**Square Footage: 2,672** 

Bedrooms: 4

Bathrooms: 2.5

Storeys: 2

Lot Width: 48 ft.

4 Bedroom, 2 storey, double garage, 2 1/2 baths, great room, main floor dining & living rooms, main floormud & laundry, master ensuite and his & hers walk in closets.

## The Cooperage 2,672 sq. ft.

Main Floor 1,260 Sq. Ft.

All drawings are artist concepts of the final product and may be revised and/or improved as necessitated by Architectural controls. All floor plans are approximate dimensions. Floor areas shown include "open to below" but do not include garage or basement areas. E. & O. E.